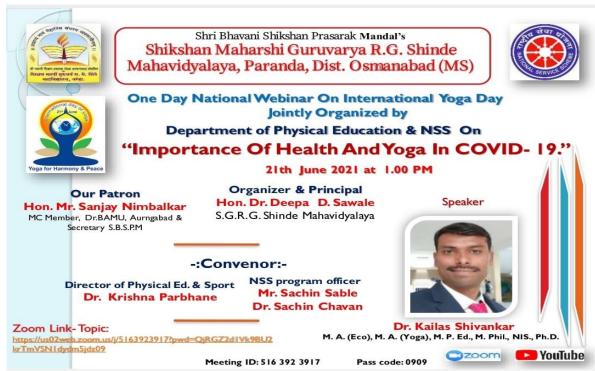

### **Translation of Report (International Yoga Day)**

International Yoga Day was celebrated on 21<sup>st</sup> June 2021 in online mode due to Covid-19 pandemic. Dr. Kailas Shivankar delivered lecture on Importance of Health and Yoga in Covid-19.