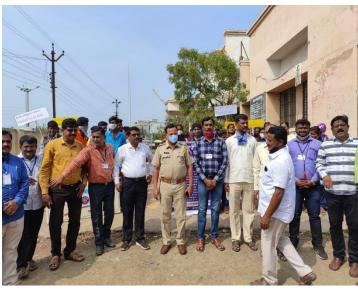

### **Translation of Report (Constitution Day Rally)**

To make aware about our constitution Rally was organized by Department of Political Science and cultural committee in Paranda city on 26/11/2021.

गाडगेबाबा महाविद्यालय तसेच चौक व तेथून डॉ बाबासाहेब पोलीस निरीक्षक सुनील गिड्डे, एकल महिला संघटना मरातवाडा आंबेडकर चौक या मार्गाने तहसील तहसील कार्यालयातील पेशकर शाखा परांडा यांच्या संयुक्त विद्यम कार्यालय येथे पोहचून सांगता अण्णासाहेब बनसोडे,विजय ाने परंडा शहरात भव्य संविधान करण्यात आली. जनजागृती रॅली काढण्यात आली. तहसील कार्यालय येथे महाविद्यालयाच्या प्राचार्य डॉ. सांस्कृतिक विभाग प्रमुख डॉ.शहाजी अनिताताई नवले यांच्यासह वॉचित दीपा सावळे यांच्या हस्ते रॅलीचे चंदनशिव यांनी संविधान दिनाबद्दल उद्घाटन करण्यात आले.यावेळी मार्गदर्शन केले.नायब तहसीलदार मोहन दादा बनसोडे शहराध्यक्ष सर्व विद्यार्थ्यांना भारतीय संविधान सुजित बावळे यांनी संविधानाच्या किरण बनसोडे तालुका प्रवक्ता प्रास्ताविकेचे वाचन करून भारतीय प्रास्ताविकेचे सामृहिक वाचन रणधीर मिसाळ तालुका महासचिव सविधान बहुल आणि घटनाकार केले.यावेळी महाविद्यालयातील दयानंद बनसोडे आदी उपस्थित

येथील शिक्षण महर्षी गुरुवर्य रा ही रॅली महाविद्यालयातून ध्ये सहभागी झाले होते

परंडा, दि.२६ (प्रतिनिधी)- माहिती दिली.

में शिंदे महाविद्यालय आणि संत बावची चौक ते शिवाजी महाराज

बनसोडे, राह्ल बनसोडे, एकल महिला संघटनेच्या तालुकाध्यक्ष बहजन आघाडीचे जिल्हा सहसचिव विश्वरल डॉ बाबासाहेब आंबेडकर किनष्ठ व वरिष्ठ विभागातील सर्व होते. रॅलीचे आयोजन सांस्कृतिक

राज्यशास्त्र विभाग यांच्यावतीने विभागाचे पर्यवेशक प्रा दत्ता मांगले केले. शेवटी संविधान जनजागृती करण्यात आले होते. रॅली यशस्वी प्रा किरण देशमुख यांच्यासह म रॅली ची सांगता तहसील कार्यालय करण्यासाठी डॉ विशाल जाधव, हाविद्यालयातील सर्व कनिष्ठ व येथे राष्ट्रगीताने करण्यात आली. यांच्या कार्याविषयी प्राचार्या डॉ. प्राध्यापक विश्वकेतर कर्मचारी विभाग,राष्ट्रीय सेवा ग्रोजना विभाग डॉ. सचिन चस्हान, प्रा सचिन वरिष्ठ विभागातील प्राध्यापक व यावेळी शहनतील अनेक नागरिक दीपा सावळ यांनी सविस्तर विद्यार्थी विद्यार्थिनी मोठ्या संख्येने ,शारीरिक विश्वण विमान आणि सावळे ,डॉ कृष्णा परमने ,कनिष्ठ विश्वकेतर कर्मचारी यांनी सहकार्य यांवेळी उपस्थित होते.