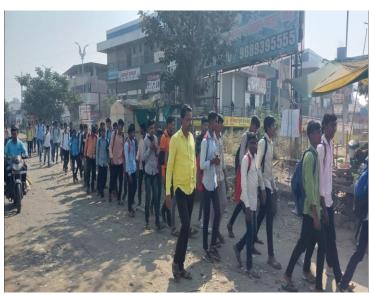

### **Translation of Report (Constitution Day Rally)**

To make aware about our constitution Rally was organized by Department of Political Science and cultural committee in Paranda city on 26/11/2021.

गाडगेबाबा महाविद्यालय तसेच चौक व तेथून डॉ बाबासाहेब पोलीस निरीक्षक सुनील गिड्डे, एकल महिला संघटना मरातवाडा आंबेडकर चौक या मार्गाने तहसील तहसील कार्यालयातील पेशकर शाखा परांडा यांच्या संयुक्त विद्यम कार्यालय येथे पोहचून सांगता अण्णासाहेब बनसोडे,विजय ाने परंडा शहरात भव्य संविधान करण्यात आली. जनजागृती रॅली काढण्यात आली. तहसील कार्यालय येथे महाविद्यालयाच्या प्राचार्य डॉ. सांस्कृतिक विभाग प्रमुख डॉ.शहाजी अनिताताई नवले यांच्यासह वॉचित दीपा सावळे यांच्या हस्ते रॅलीचे चंदनशिव यांनी संविधान दिनाबद्दल उद्घाटन करण्यात आले.यावेळी मार्गदर्शन केले.नायब तहसीलदार मोहन दादा बनसोडे शहराध्यक्ष सर्व विद्यार्थ्यांना भारतीय संविधान सुजित बावळे यांनी संविधानाच्या किरण बनसोडे तालुका प्रवक्ता प्रास्ताविकेचे वाचन करून भारतीय प्रास्ताविकेचे सामृहिक वाचन रणधीर मिसाळ तालुका महासचिव सविधान बहुल आणि घटनाकार केले.यावेळी महाविद्यालयातील दयानंद बनसोडे आदी उपस्थित

येथील शिक्षण महर्षी गुरुवर्य रा ही रॅली महाविद्यालयातून ध्ये सहभागी झाले होते

परंडा, दि.२६ (प्रतिनिधी)- माहिती दिली.

में शिंदे महाविद्यालय आणि संत बावची चौक ते शिवाजी महाराज

बनसोडे, राह्ल बनसोडे, एकल महिला संघटनेच्या तालुकाध्यक्ष बहजन आघाडीचे जिल्हा सहसचिव विश्वरल डॉ बाबासाहेब आंबेडकर किनष्ठ व वरिष्ठ विभागातील सर्व होते. रॅलीचे आयोजन सांस्कृतिक

राज्यशास्त्र विभाग यांच्यावतीने विभागाचे पर्यवेशक प्रा दत्ता मांगले केले. शेवटी संविधान जनजागृती करण्यात आले होते. रॅली यशस्वी प्रा किरण देशमुख यांच्यासह म रॅली ची सांगता तहसील कार्यालय करण्यासाठी डॉ विशाल जाधव, हाविद्यालयातील सर्व कनिष्ठ व येथे राष्ट्रगीताने करण्यात आली. यांच्या कार्याविषयी प्राचार्या डॉ. प्राध्यापक विश्वकेतर कर्मचारी विभाग,राष्ट्रीय सेवा ग्रोजना विभाग डॉ. सचिन चस्हान, प्रा सचिन वरिष्ठ विभागातील प्राध्यापक व यावेळी शहनतील अनेक नागरिक दीपा सावळ यांनी सविस्तर विद्यार्थी विद्यार्थिनी मोठ्या संख्येने ,शारीरिक विश्वण विमान आणि सावळे ,डॉ कृष्णा परमने ,कनिष्ठ विश्वकेतर कर्मचारी यांनी सहकार्य यांवेळी उपस्थित होते.