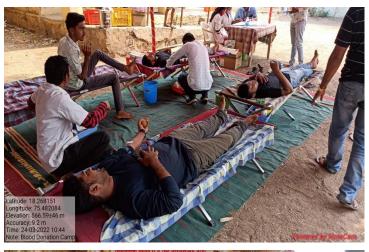

premises and ended at Police station Paranda.











## SHRI BHAVANI SHIKSHAN PRASARAK MANDAL'S **SHIKSHAN MAHARSHI GURUVARYA R. G. SHINDE MAHAVIDYALAYA,**



PARANDA- DIST. OSMANABAD
NAAC REACCREDITED WITH 'A' GRADE WITH CGPA 3.15

### **Translation of Report (Voter Awareness Program)**

Institute celebrated National Voter Day program on 25/01/2022 in collaboration with Tahsil Office and organized different competitions such as rangoli, drawing, elocution etc. More than 25 students and 15 faculty members participated in this event.













NAAC REACCREDITED WITH 'A' GRADE WITH CGPA 3.15

### **Translation of Report (Blood Donation)**

Blood donation camp was organized by NSS department in Rui village on 24/03/2023 in collaboration with Bhagwant blood bank Barshi Dist. Solapur