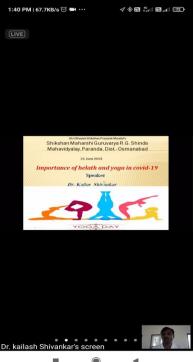

### **Translation of Report (International Yoga Day)**

International Yoga Day was celebrated on 21<sup>st</sup> June 2021 in online mode due to Covid-19 pandemic. Dr. Kailas Shivankar delivered lecture on Importance of Health and Yoga in Covid-19.