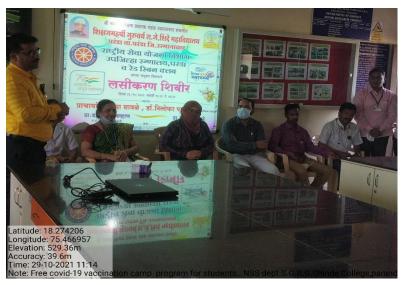

### **Translation of Report (Vaccination Camp)**

Covid-19 vaccination camp and awareness program was organized by the college in collaboration with District Sub-hospital Paranda and Red Ribbon Club Paranda on 29<sup>th</sup> October 2021.