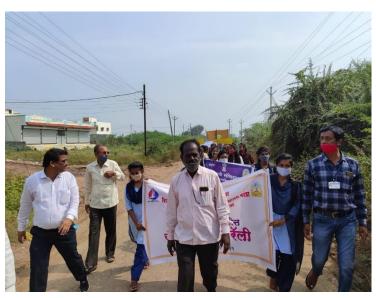

### **Translation of Report (Constitution Day Rally)**

To make aware about our constitution Rally was organized by Department of Political Science and cultural committee in Paranda city on 26/11/2021.

गाडगेबाबा महाविद्यालय तसेच चौक व तेथून डॉ बाबासाहेब पोलीस निरीक्षक सुनील गिड्डे, एकल महिला संघटना मरातवाडा आंबेडकर चौक या मार्गाने तहसील तहसील कार्यालयातील पेशकर शाखा परांडा यांच्या संयुक्त विद्यम कार्यालय येथे पोहचून सांगता अण्णासाहेब बनसोडे,विजय ाने परंडा शहरात भव्य संविधान करण्यात आली. जनजागृती रॅली काढण्यात आली. तहसील कार्यालय येथे महाविद्यालयाच्या प्राचार्य डॉ. सांस्कृतिक विभाग प्रमुख डॉ.शहाजी अनिताताई नवले यांच्यासह वॉचित दीपा सावळे यांच्या हस्ते रॅलीचे चंदनशिव यांनी संविधान दिनाबद्दल उद्घाटन करण्यात आले.यावेळी मार्गदर्शन केले.नायब तहसीलदार मोहन दादा बनसोडे शहराध्यक्ष सर्व विद्यार्थ्यांना भारतीय संविधान सुजित बावळे यांनी संविधानाच्या किरण बनसोडे तालुका प्रवक्ता प्रास्ताविकेचे वाचन करून भारतीय प्रास्ताविकेचे सामृहिक वाचन रणधीर मिसाळ तालुका महासचिव सविधान बहुल आणि घटनाकार केले.यावेळी महाविद्यालयातील दयानंद बनसोडे आदी उपस्थित

येथील शिक्षण महर्षी गुरुवर्य रा ही रॅली महाविद्यालयातून ध्ये सहभागी झाले होते

परंडा, दि.२६ (प्रतिनिधी)- माहिती दिली.

में शिंदे महाविद्यालय आणि संत बावची चौक ते शिवाजी महाराज

बनसोडे, राह्ल बनसोडे, एकल महिला संघटनेच्या तालुकाध्यक्ष बहजन आघाडीचे जिल्हा सहसचिव विश्वरल डॉ बाबासाहेब आंबेडकर किनष्ठ व वरिष्ठ विभागातील सर्व होते. रॅलीचे आयोजन सांस्कृतिक

राज्यशास्त्र विभाग यांच्यावतीने विभागाचे पर्यवेशक प्रा दत्ता मांगले केले. शेवटी संविधान जनजागृती करण्यात आले होते. रॅली यशस्वी प्रा किरण देशमुख यांच्यासह म रॅली ची सांगता तहसील कार्यालय करण्यासाठी डॉ विशाल जाधव, हाविद्यालयातील सर्व कनिष्ठ व येथे राष्ट्रगीताने करण्यात आली. यांच्या कार्याविषयी प्राचार्या डॉ. प्राध्यापक विश्वकेतर कर्मचारी विभाग,राष्ट्रीय सेवा ग्रोजना विभाग डॉ. सचिन चस्हान, प्रा सचिन वरिष्ठ विभागातील प्राध्यापक व यावेळी शहनतील अनेक नागरिक दीपा सावळ यांनी सविस्तर विद्यार्थी विद्यार्थिनी मोठ्या संख्येने ,शारीरिक विश्वण विमान आणि सावळे ,डॉ कृष्णा परमने ,कनिष्ठ विश्वकेतर कर्मचारी यांनी सहकार्य यांवेळी उपस्थित होते.