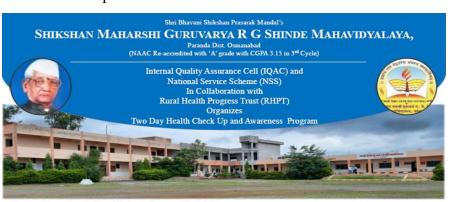

### Translation of Report (Two Days Health Checkup and Awareness Program)

The college in collaboration with Rural Health Progress Trust (RHPT), Osmanabad has organized two days health checkup and awareness program on 27<sup>th</sup> and 28<sup>th</sup> September 2021. RHPT team done health checkup of 130 members. Also Dr. Arun More given talk on Initiatives to prevent heart attack.

#### Shri Bhavani Shikshan Prasarak Mandal's SHIKSHAN MAHARSHI GURUVARYA R G SHINDE MAHAVIDYALAYA, Paranda Dist. Osmanabad (NAAC Re-accredited with 'A' grade with CGPA 3.15 in 3<sup>rd</sup> Cycle)

Two Day Health Check Up and Awareness Program (27th and 28th September 2021)