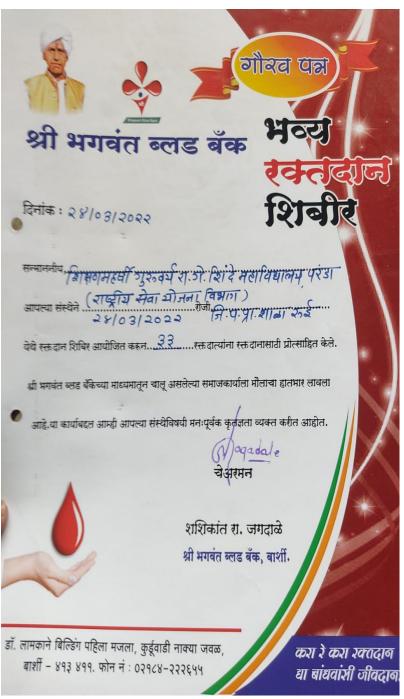

e premises and ended at Police station Paranda.











## SHRI BHAVANI SHIKSHAN PRASARAK MANDAL'S **SHIKSHAN MAHARSHI GURUVARYA R. G. SHINDE MAHAVIDYALAYA,**



PARANDA- DIST. OSMANABAD
NAAC REACCREDITED WITH 'A' GRADE WITH CGPA 3.15

### **Translation of Report (Voter Awareness Program)**

Institute celebrated National Voter Day program on 25/01/2022 in collaboration with Tahsil Office and organized different competitions such as rangoli, drawing, elocution etc. More than 25 students and 15 faculty members participated in this event.













NAAC REACCREDITED WITH 'A' GRADE WITH CGPA 3.15

### **Translation of Report (Blood Donation)**

Blood donation camp was organized by NSS department in Rui village on 24/03/2023 in collaboration with Bhagwant blood bank Barshi Dist. Solapur