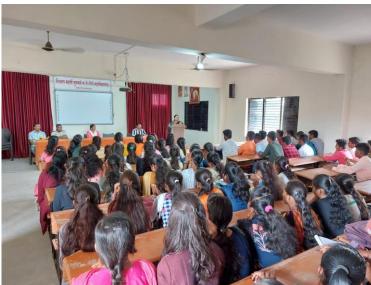

### **Translation of Report (Law Guidance)**

Law Guidance workshop was organized by Anti Sexual Harassment Committee and Krantijoti Savitribai Phule Yuvati Manch on 25/10/2021. 46 girls participated in this event.