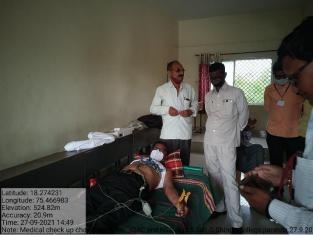

### Translation of Report (Two Days Health Checkup and Awareness Program)

The college in collaboration with Rural Health Progress Trust (RHPT), Osmanabad has organized two days health checkup and awareness program on 27<sup>th</sup> and 28<sup>th</sup> September 2021. RHPT team done health checkup of 130 members. Also Dr. Arun More given talk on Initiatives to prevent heart attack.

On the Occasion of World Heart Day and NSS Day

Dr. Arun More MBBS PGDCC

Chairperson

Dr. Deepa D. Sawale Principal

Topic : Initiative to prevent heart attacks (हार्ट अटॅक, अर्धांगवायू टाळण्याञाठी प्रतिबंधात्मक उपाय)

Free Blood Pressure, ECG and Sugar Check Up (मोफत आरोम्य तपासणी शिबीर) 27th September 2021 (02:00 pm to 04:00 pm) 28th September 2021 (09:00 am to 11:00 am) (After Meal)