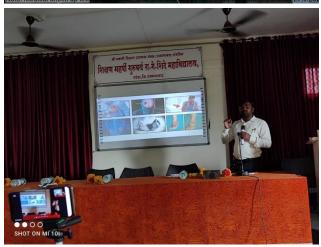

### **Translation of Report (International Yoga Day)**

International Yoga Day was celebrated on 21<sup>st</sup> June 2021 in online mode due to Covid-19 pandemic. Dr. Kailas Shivankar delivered lecture on Importance of Health and Yoga in Covid-19.