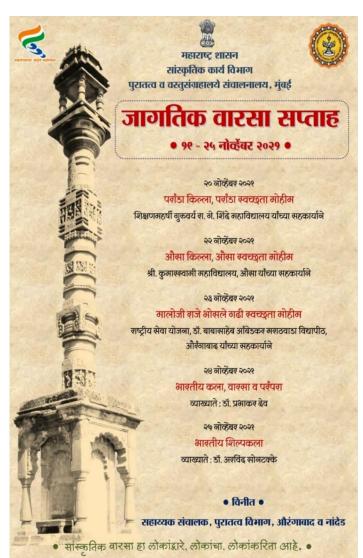

### **Translation of Report (Tree Plantation)**

On 20<sup>th</sup> November 2021 institute in collaboration with Government of Maharashtra celebrated World Heritage Week and conducted Paranda Fort cleaning campaign.