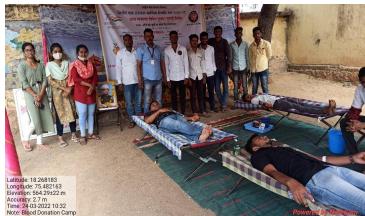

### Translation of Report (Two Days Health Checkup and Awareness Program)

The college in collaboration with Rural Health Progress Trust (RHPT), Osmanabad has organized two days health checkup and awareness program on 27<sup>th</sup> and 28<sup>th</sup> September 2021. RHPT team done health checkup of 130 members. Also Dr. Arun More given talk on Initiatives to prevent heart attack.

On the Occasion of World Heart Day and NSS Day

Dr. Arun More MBBS PGDCC

Chairperson

Dr. Deepa D. Sawale Principal

Topic : Initiative to prevent heart attacks (हार्ट अटॅक, अर्धांगवायू टाळण्याञाठी प्रतिबंधात्मक उपाय)

Free Blood Pressure, ECG and Sugar Check Up (मोफत आरोम्य तपासणी शिबीर) 27th September 2021 (02:00 pm to 04:00 pm) 28th September 2021 (09:00 am to 11:00 am) (After Meal)