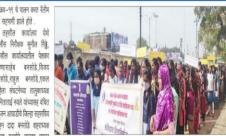

### **Translation of Report (Constitution Day Rally)**

To make aware about our constitution Rally was organized by Department of Political Science and cultural committee in Paranda city on 26/11/2021.

गाडगेबाबा महाविद्यालय तसेच चौक व तेथून डॉ बाबासाहेब पोलीस निरीक्षक सुनील गिड्डे, एकल महिला संघटना मरातवाडा आंबेडकर चौक या मार्गाने तहसील तहसील कार्यालयातील पेशकर शाखा परांडा यांच्या संयुक्त विद्यम कार्यालय येथे पोहचून सांगता अण्णासाहेब बनसोडे,विजय ाने परंडा शहरात भव्य संविधान करण्यात आली. जनजागृती रॅली काढण्यात आली. तहसील कार्यालय येथे महाविद्यालयाच्या प्राचार्य डॉ. सांस्कृतिक विभाग प्रमुख डॉ.शहाजी अनिताताई नवले यांच्यासह वॉचित दीपा सावळे यांच्या हस्ते रॅलीचे चंदनशिव यांनी संविधान दिनाबद्दल उद्घाटन करण्यात आले.यावेळी मार्गदर्शन केले.नायब तहसीलदार मोहन दादा बनसोडे शहराध्यक्ष सर्व विद्यार्थ्यांना भारतीय संविधान सुजित बावळे यांनी संविधानाच्या किरण बनसोडे तालुका प्रवक्ता प्रास्ताविकेचे वाचन करून भारतीय प्रास्ताविकेचे सामृहिक वाचन रणधीर मिसाळ तालुका महासचिव सविधान बहुल आणि घटनाकार केले.यावेळी महाविद्यालयातील दयानंद बनसोडे आदी उपस्थित

येथील शिक्षण महर्षी गुरुवर्य रा ही रॅली महाविद्यालयातून ध्ये सहभागी झाले होते

परंडा, दि.२६ (प्रतिनिधी)- माहिती दिली.

में शिंदे महाविद्यालय आणि संत बावची चौक ते शिवाजी महाराज

बनसोडे, राह्ल बनसोडे, एकल महिला संघटनेच्या तालुकाध्यक्ष बहजन आघाडीचे जिल्हा सहसचिव विश्वरल डॉ बाबासाहेब आंबेडकर किनष्ठ व वरिष्ठ विभागातील सर्व होते. रॅलीचे आयोजन सांस्कृतिक

राज्यशास्त्र विभाग यांच्यावतीने विभागाचे पर्यवेशक प्रा दत्ता मांगले केले. शेवटी संविधान जनजागृती करण्यात आले होते. रॅली यशस्वी प्रा किरण देशमुख यांच्यासह म रॅली ची सांगता तहसील कार्यालय करण्यासाठी डॉ विशाल जाधव, हाविद्यालयातील सर्व कनिष्ठ व येथे राष्ट्रगीताने करण्यात आली. यांच्या कार्याविषयी प्राचार्या डॉ. प्राध्यापक विश्वकेतर कर्मचारी विभाग,राष्ट्रीय सेवा ग्रोजना विभाग डॉ. सचिन चस्हान, प्रा सचिन वरिष्ठ विभागातील प्राध्यापक व यावेळी शहनतील अनेक नागरिक दीपा सावळ यांनी सविस्तर विद्यार्थी विद्यार्थिनी मोठ्या संख्येने ,शारीरिक विश्वण विमान आणि सावळे ,डॉ कृष्णा परमने ,कनिष्ठ विश्वकेतर कर्मचारी यांनी सहकार्य यांवेळी उपस्थित होते.