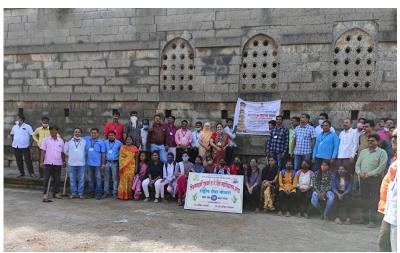

### **Translation of Report (Tree Plantation)**

On 20<sup>th</sup> November 2021 institute in collaboration with Government of Maharashtra celebrated World Heritage Week and conducted Paranda Fort cleaning campaign.

### **Translation of Report (Constitution Day Rally)**

To make aware about our constitution Rally was organized by Department of Political Science and cultural committee in Paranda city on 26/11/2021.

गाडगेबाबा महाविद्यालय तसेच चौक व तेथून डॉ बाबासाहेब पोलीस निरीक्षक सुनील गिड्डे, एकल महिला संघटना मरातवाडा आंबेडकर चौक या मार्गाने तहसील तहसील कार्यालयातील पेशकर शाखा परांडा यांच्या संयुक्त विद्यम कार्यालय येथे पोहचून सांगता अण्णासाहेब बनसोडे,विजय ाने परंडा शहरात भव्य संविधान करण्यात आली. जनजागृती रॅली काढण्यात आली. तहसील कार्यालय येथे महाविद्यालयाच्या प्राचार्य डॉ. सांस्कृतिक विभाग प्रमुख डॉ.शहाजी अनिताताई नवले यांच्यासह वॉचित दीपा सावळे यांच्या हस्ते रॅलीचे चंदनशिव यांनी संविधान दिनाबद्दल उद्घाटन करण्यात आले.यावेळी मार्गदर्शन केले.नायब तहसीलदार मोहन दादा बनसोडे शहराध्यक्ष सर्व विद्यार्थ्यांना भारतीय संविधान सुजित बावळे यांनी संविधानाच्या किरण बनसोडे तालुका प्रवक्ता प्रास्ताविकेचे वाचन करून भारतीय प्रास्ताविकेचे सामृहिक वाचन रणधीर मिसाळ तालुका महासचिव सविधान बहुल आणि घटनाकार केले.यावेळी महाविद्यालयातील दयानंद बनसोडे आदी उपस्थित