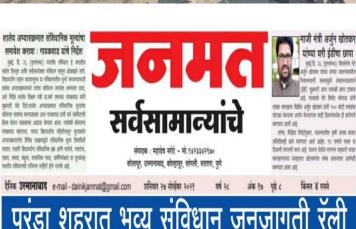

### **Translation of Report (Constitution Day Rally)**

To make aware about our constitution Rally was organized by Department of Political Science and cultural committee in Paranda city on 26/11/2021.

गाडगेबाबा महाविद्यालय तसेच चौक व तेथून डॉ बाबासाहेब पोलीस निरीक्षक सुनील गिड्डे, एकल महिला संघटना मरातवाडा आंबेडकर चौक या मार्गाने तहसील तहसील कार्यालयातील पेशकर शाखा परांडा यांच्या संयुक्त विद्यम कार्यालय येथे पोहचून सांगता अण्णासाहेब बनसोडे,विजय ाने परंडा शहरात भव्य संविधान करण्यात आली. जनजागृती रॅली काढण्यात आली. तहसील कार्यालय येथे महाविद्यालयाच्या प्राचार्य डॉ. सांस्कृतिक विभाग प्रमुख डॉ.शहाजी अनिताताई नवले यांच्यासह वॉचित दीपा सावळे यांच्या हस्ते रॅलीचे चंदनशिव यांनी संविधान दिनाबद्दल उद्घाटन करण्यात आले.यावेळी मार्गदर्शन केले.नायब तहसीलदार मोहन दादा बनसोडे शहराध्यक्ष सर्व विद्यार्थ्यांना भारतीय संविधान सुजित बावळे यांनी संविधानाच्या किरण बनसोडे तालुका प्रवक्ता प्रास्ताविकेचे वाचन करून भारतीय प्रास्ताविकेचे सामृहिक वाचन रणधीर मिसाळ तालुका महासचिव सविधान बहुल आणि घटनाकार केले.यावेळी महाविद्यालयातील दयानंद बनसोडे आदी उपस्थित

येथील शिक्षण महर्षी गुरुवर्य रा ही रॅली महाविद्यालयातून ध्ये सहभागी झाले होते

परंडा, दि.२६ (प्रतिनिधी)- माहिती दिली.

में शिंदे महाविद्यालय आणि संत बावची चौक ते शिवाजी महाराज

बनसोडे, राह्ल बनसोडे, एकल महिला संघटनेच्या तालुकाध्यक्ष बहजन आघाडीचे जिल्हा सहसचिव विश्वरल डॉ बाबासाहेब आंबेडकर किनष्ठ व वरिष्ठ विभागातील सर्व होते. रॅलीचे आयोजन सांस्कृतिक

राज्यशास्त्र विभाग यांच्यावतीने विभागाचे पर्यवेशक प्रा दत्ता मांगले केले. शेवटी संविधान जनजागृती करण्यात आले होते. रॅली यशस्वी प्रा किरण देशमुख यांच्यासह म रॅली ची सांगता तहसील कार्यालय करण्यासाठी डॉ विशाल जाधव, हाविद्यालयातील सर्व कनिष्ठ व येथे राष्ट्रगीताने करण्यात आली. यांच्या कार्याविषयी प्राचार्या डॉ. प्राध्यापक विश्वकेतर कर्मचारी विभाग,राष्ट्रीय सेवा ग्रोजना विभाग डॉ. सचिन चस्हान, प्रा सचिन वरिष्ठ विभागातील प्राध्यापक व यावेळी शहनतील अनेक नागरिक दीपा सावळ यांनी सविस्तर विद्यार्थी विद्यार्थिनी मोठ्या संख्येने ,शारीरिक विश्वण विमान आणि सावळे ,डॉ कृष्णा परमने ,कनिष्ठ विश्वकेतर कर्मचारी यांनी सहकार्य यांवेळी उपस्थित होते.