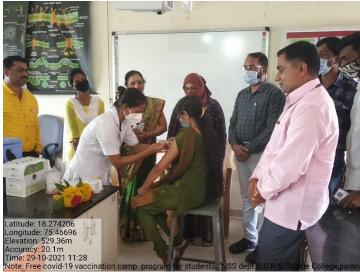

### **Translation of Report (Vaccination Camp)**

Covid-19 vaccination camp and awareness program was organized by the college in collaboration with District Sub-hospital Paranda and Red Ribbon Club Paranda on 29<sup>th</sup> October 2021.