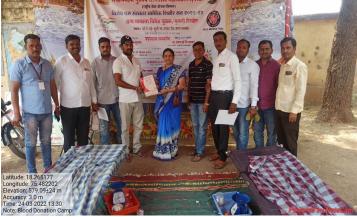

### Translation of Report (Two Days Health Checkup and Awareness Program)

The college in collaboration with Rural Health Progress Trust (RHPT), Osmanabad has organized two days health checkup and awareness program on 27<sup>th</sup> and 28<sup>th</sup> September 2021. RHPT team done health checkup of 130 members. Also Dr. Arun More given talk on Initiatives to prevent heart attack.

On the Occasion of World Heart Day and NSS Day

Dr. Arun More MBBS PGDCC

Chairperson

Dr. Deepa D. Sawale Principal

Topic : Initiative to prevent heart attacks (हार्ट अटॅक, अर्धांगवायू टाळण्याञाठी प्रतिबंधात्मक उपाय)

Free Blood Pressure, ECG and Sugar Check Up (मोफत आरोम्य तपासणी शिबीर) 27th September 2021 (02:00 pm to 04:00 pm) 28th September 2021 (09:00 am to 11:00 am) (After Meal)