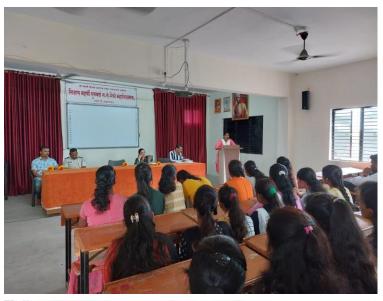

### **Translation of Report (Law Guidance)**

Law Guidance workshop was organized by Anti Sexual Harassment Committee and Krantijoti Savitribai Phule Yuvati Manch on 25/10/2021. 46 girls participated in this event.